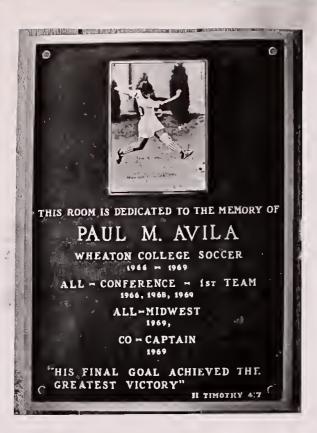

Foreign Representation

As has been true in the past, this year's roster gets more than half of its strength from foreign countries. Out of the squad of seventeen making the trip nine hail from outside the States. Topping the list is Howard Moffett from Korea. This is Moffett's fourth year as a member of the Orange and Blue and he has been the main offen-sive threat. The record on the eastern trip might have been better had not Moffett been over taken by an at-tack of appendicitis a short time before the first game, necessitating an operation. Joe Schoonmaker of India operation. Joe Schoonmaker of India is also a familiar booter with a powerful drive. Other foreigners include Paul Fried, Palestine; Don Moore, Egypt; Tom Parks and Bruce Linton from Canada; Brad Stainer, India; Bob Moseley, China; and Sandy Campbell from Korea.

Pennsylvania Gives Two
By his outstanding play at the de-

Pennsylvania Gives Two
By his outstanding play at the defensive full back position, Parker
Woolmington has earned the privilege
of captaining this year's aggregation.
Woolmington comes from Narbeth,
Pa., where he received his training becoming an outstanding player in high
school. This is Park's third year with
the booters, having played football in
his freshman year. Ed McCausland,
also from Pennsylvania, is another vereran that has garnered many points
with his offensive play. The other
contributions by the United States
that complete the squad are James
Young, Ferdinand Pauls, Bob Lewis,
Al Carlton, Bill Hakes, and Jim Webster.